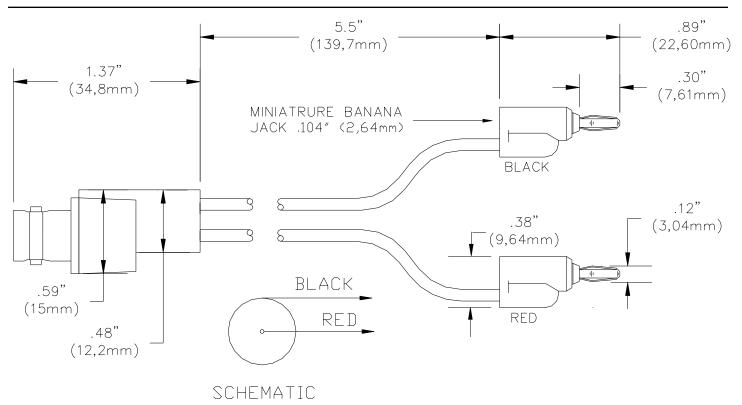

# Model 3966 Breakout: BNC (Female) To Miniature Banana Plugs **←**

### **FEATURES:**

- ✓ Converts BNC (male) cables / connectors to miniature banana plugs for test versatility.
- ✓ Miniature banana plug springs are gold plated Beryllium Copper for excellent electrical connection.
- ✓ BNC connector is molded directly to the wire for pull strength durability and dust and moisture resistance.
- ✓ Black wire is connected to BNC shell, red wire to BNC center contact.
- ✓ Miniature banana plugs are stackable.

## **MATERIALS:**

BNC: Nickel Plated Brass, Center Contact: Gold Plated Beryllium Copper

Dielectric: PTFE

Wire: 20 AWG, PVC Insulated

Miniature Banana Plug: Body: Brass Gold Plated, Spring: Beryllium Copper, Gold Plated

## **ORDERING INFORMATION:** Model 3966\*

\* Custom lengths are available, contact Pomona Product Support at: 1-800-241-2060

All dimensions are in inches. Tolerances (except noted):  $.xx = \pm .02$ " (,51 mm),  $.xxx = \pm .005$ " (,127 mm). All specifications are to the latest revisions. Specifications are subject to change without notice.